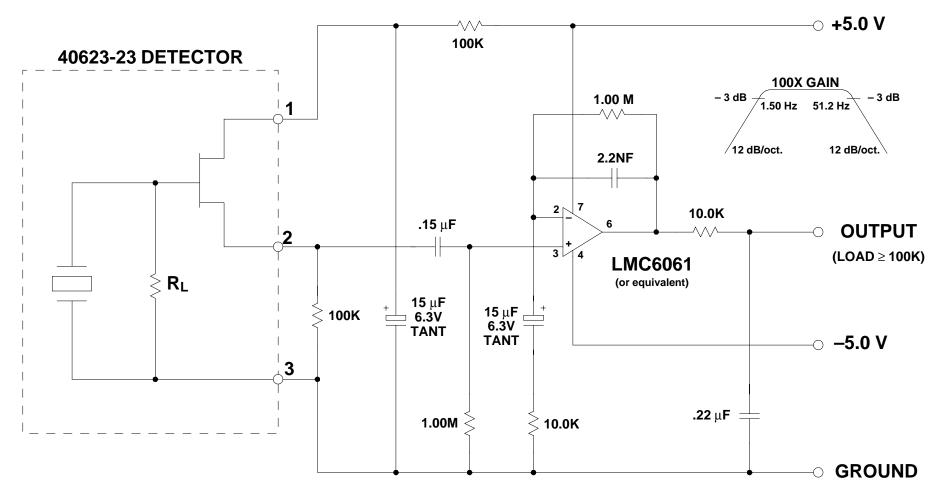

## **DETECTOR AMPLIFIER OPTIMIZED FOR FLAME DETECTION FREQUENCIES**

NOTE: ALL UNSPECIFIED CAPACITORS ARE 5%, 50V, FILM. ALL RESISTORS ARE 1%, 1/4W, MFLM

**NOTICE:** The information provided herein is believed to be reliable. However, ELTEC Instruments, Inc. assumes no responsibility for inaccuracies or omissions. By providing technical information, ELTEC does not intend to offer or provide engineering services or advice concerning the Customer's design and ELTEC assumes no liability for applications assistance. The Customer is fully responsible for all design decisions and engineering with regard to its products, including decisions relating to the application of ELTEC products.